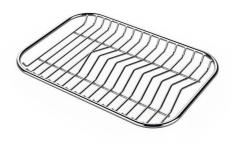

**GRILLE POR.ASSIETTES INOX** 

GRILLE PORTE-ASSIETTES INOX 250x425
Aloo Bol

GRILLE PORTE-ASSIETTES INOX 25x35

A100 A54 \* only in combination with the accessory A644 F04

PLANCHE DE DECOUPE DOUBLE HDPE A644 A01