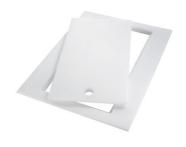

**GRILLE POR.ASSIETTES INOX** 

GRILLE PORTE-ASSIETTES INOX 250x425
Aloo Bol

GRILLE PORTE-ASSIETTES INOX 25x35

A100 A54 \* only in combination with the accessory A644 F04

PLANCHE DE DECOUPE DOUBLE HDPE A644 A01

PLANCHE DE DECOUPE DOUBLE IROKO

A644 F04

PLANCHE DE DECOUPE CRYSTAL 23x41 CM

A631 C00

**CUVETTE INOX PERFOREE** 

A151 F00

\* only in combination with the accessory A644 A01

KIT RÂPES ET PLANCHE DE DECOUPE HDPE