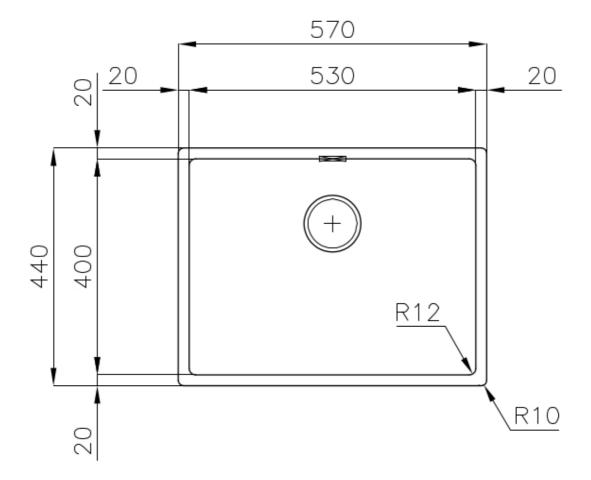

#### **DETAILS**

| Coloring               | Gun Metal                                                       |
|------------------------|-----------------------------------------------------------------|
| Edge/Installation Type | Flush-mount   Top-mount                                         |
| Finish                 | PVD                                                             |
| Material               | AISI 304 stainless steel                                        |
| Texture                | Foster brushed                                                  |
| Base                   | 60 cm                                                           |
| Dimensions             | 570x440 mm                                                      |
| Standard fittings      | Fixing hooks, gasket, drain, overflow and siphon, boxed packing |
| Mixer holes            | No standard holes                                               |

| Built-in hole                 | View technical data sheet                                                                                                                                                                                                                                                                                                                      |
|-------------------------------|------------------------------------------------------------------------------------------------------------------------------------------------------------------------------------------------------------------------------------------------------------------------------------------------------------------------------------------------|
| Drainer                       | No                                                                                                                                                                                                                                                                                                                                             |
| Width                         | 57 cm                                                                                                                                                                                                                                                                                                                                          |
| Bowl dimension                | 530x400mm                                                                                                                                                                                                                                                                                                                                      |
| Number of bowls               | 1 bowl                                                                                                                                                                                                                                                                                                                                         |
| Waste fitting                 | Drain SPACE 3,5"                                                                                                                                                                                                                                                                                                                               |
| Notes:                        | As the product consists of a single seamless steel surface with no gaps or interstices, the use of garbage disposal and waste fitting with automatic control is not permitted.                                                                                                                                                                 |
| FEATURES                      |                                                                                                                                                                                                                                                                                                                                                |
| Gun Metal                     | The Gun Metal finish is obtained by treating steel with a physical process called PVD (Phisical Vacuum Deposition) which deposits particles of noble metals on the surface. The result is a unique and refined aesthetic effect, and an improvement of the mechanical properties of the steel which is more resistant to impact and scratches. |
| ONE SEAMLESS STEEL<br>SURFACE | The waste-fitting and overflow are moulded on the sink. The product is therefore made out of one seamless steel surface, without gaps or interstices. A great plus in terms of hygiene.                                                                                                                                                        |
| Deep bowls                    | This bowls reach an important depth, over 20 cm, thanks to the advanced production technology, that can be offer great capiency and practicity in all the washing operations.                                                                                                                                                                  |
| High thickness                | Imm thick steel. A significant thickness, which guarantees the maximum sturdiness and durability.                                                                                                                                                                                                                                              |
| Perimetral overflow           | The overflow is always a security on the Foster sinks that prevents the overflow of water in case of oversights. The perimeter drain solution improves aesthetics thanks to its square and essential shape.                                                                                                                                    |