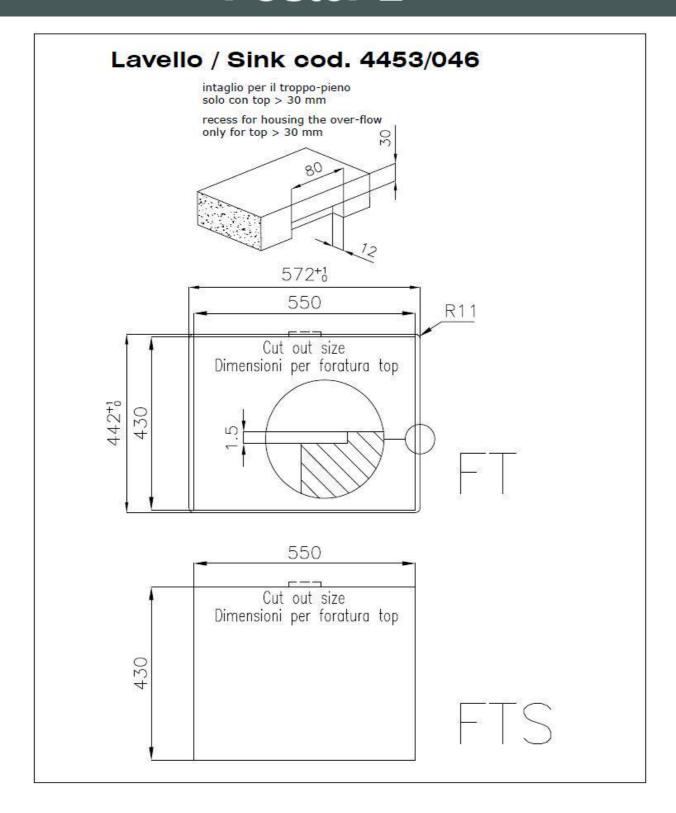

| Built-in hole                 | View technical data sheet                                                                                                                                                                                                                                                                                                                      |
|-------------------------------|------------------------------------------------------------------------------------------------------------------------------------------------------------------------------------------------------------------------------------------------------------------------------------------------------------------------------------------------|
| Drainer                       | No                                                                                                                                                                                                                                                                                                                                             |
| Width                         | 57 cm                                                                                                                                                                                                                                                                                                                                          |
| Bowl dimension                | 530x400mm                                                                                                                                                                                                                                                                                                                                      |
| Number of bowls               | 1 bowl                                                                                                                                                                                                                                                                                                                                         |
| Waste fitting                 | Drain SPACE 3,5"                                                                                                                                                                                                                                                                                                                               |
| Notes:                        | As the product consists of a single seamless steel surface with no gaps or interstices, the use of garbage disposal and waste fitting with automatic control is not permitted.                                                                                                                                                                 |
| FEATURES                      |                                                                                                                                                                                                                                                                                                                                                |
| Gun Metal                     | The Gun Metal finish is obtained by treating steel with a physical process called PVD (Phisical Vacuum Deposition) which deposits particles of noble metals on the surface. The result is a unique and refined aesthetic effect, and an improvement of the mechanical properties of the steel which is more resistant to impact and scratches. |
| ONE SEAMLESS STEEL<br>SURFACE | The waste-fitting and overflow are moulded on the sink. The product is therefore made out of one seamless steel surface, without gaps or interstices. A great plus in terms of hygiene.                                                                                                                                                        |
| Deep bowls                    | This bowls reach an important depth, over 20 cm, thanks to the advanced production technology, that can be offer great capiency and practicity in all the washing operations.                                                                                                                                                                  |
| High thickness                | Imm thick steel. A significant thickness, which guarantees the maximum sturdiness and durability.                                                                                                                                                                                                                                              |
| Perimetral overflow           | The overflow is always a security on the Foster sinks that prevents the overflow of water in case of oversights. The perimeter drain solution improves aesthetics thanks to its square and essential shape.                                                                                                                                    |