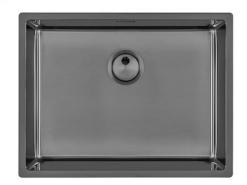

### **INTRIGO 530 GUN METAL**

Kitchen Sinks

Code: N453 F46

VASCA INTRIGO mm 530x400 R12 À FLEUR GUNMETAL

#### **DETAILS**

| Coloring               | Gun Metal                                                       |
|------------------------|-----------------------------------------------------------------|
| Edge/Installation Type | Flush-mount   Top-mount                                         |
| Finish                 | PVD                                                             |
| Material               | AISI 304 stainless steel                                        |
| Texture                | Foster brushed                                                  |
| Base                   | 60 cm                                                           |
| Dimensions             | 570x440 mm                                                      |
| Standard fittings      | Fixing hooks, gasket, drain, overflow and siphon, boxed packing |
| Mixer holes            | No standard holes                                               |