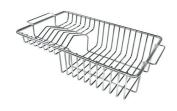

**GRILLE POR.ASSIETTES INOX** 

GRILLE PORTE-ASSIETTES INOX 250x425
Aloo Bol

GRILLE PORTE-ASSIETTES INOX 25x35

A100 A54 \* only in combination with the accessory A644 F04

PLANCHE DE DECOUPE DOUBLE HDPE A644 A01