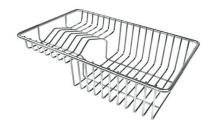

**GRILLE POR.ASSIETTES INOX** 

GRILLE PORTE-ASSIETTES INOX 250x425
Aloo Bol

GRILLE PORTE-ASSIETTES INOX 25x35

A100 A54 \* only in combination with the accessory A644 F04

PLANCHE DE DECOUPE DOUBLE HDPE A644 A01