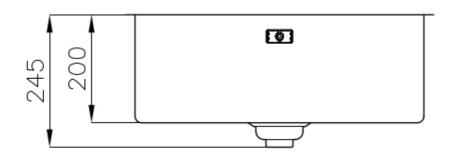

#### **DETAILS**

| Coloring               | Gun Metal                                                       |
|------------------------|-----------------------------------------------------------------|
| Edge/Installation Type | Flush-mount   Top-mount                                         |
| Finish                 | PVD                                                             |
| Material               | AISI 304 stainless steel                                        |
| Texture                | Foster brushed                                                  |
| Base                   | 60 cm                                                           |
| Dimensions             | 570x440 mm                                                      |
| Standard fittings      | Fixing hooks, gasket, drain, overflow and siphon, boxed packing |
| Mixer holes            | No standard holes                                               |

| Built-in hole                 | View technical data sheet                                                                                                                                                                                                                                                                                                                      |
|-------------------------------|------------------------------------------------------------------------------------------------------------------------------------------------------------------------------------------------------------------------------------------------------------------------------------------------------------------------------------------------|
| Drainer                       | No                                                                                                                                                                                                                                                                                                                                             |
| Width                         | 57 cm                                                                                                                                                                                                                                                                                                                                          |
| Bowl dimension                | 530x400mm                                                                                                                                                                                                                                                                                                                                      |
| Number of bowls               | 1 bowl                                                                                                                                                                                                                                                                                                                                         |
| Waste fitting                 | Drain SPACE 3,5"                                                                                                                                                                                                                                                                                                                               |
| Notes:                        | As the product consists of a single seamless steel surface with no gaps or interstices, the use of garbage disposal and waste fitting with automatic control is not permitted.                                                                                                                                                                 |
| FEATURES                      |                                                                                                                                                                                                                                                                                                                                                |
| Gun Metal                     | The Gun Metal finish is obtained by treating steel with a physical process called PVD (Phisical Vacuum Deposition) which deposits particles of noble metals on the surface. The result is a unique and refined aesthetic effect, and an improvement of the mechanical properties of the steel which is more resistant to impact and scratches. |
| ONE SEAMLESS STEEL<br>SURFACE | The waste-fitting and overflow are moulded on the sink. The product is therefore made out of one seamless steel surface, without gaps or interstices. A great plus in terms of hygiene.                                                                                                                                                        |
| Deep bowls                    | This bowls reach an important depth, over 20 cm, thanks to the advanced production technology, that can be offer great capiency and practicity in all the washing operations.                                                                                                                                                                  |
| High thickness                | Imm thick steel. A significant thickness, which guarantees the maximum sturdiness and durability.                                                                                                                                                                                                                                              |
| Perimetral overflow           | The overflow is always a security on the Foster sinks that prevents the overflow of water in case of oversights. The perimeter drain solution improves aesthetics thanks to its square and essential shape.                                                                                                                                    |