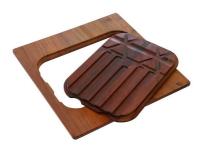

PLANCHE DE DECOUPE DOUBLE IROKO

A644 F04

PLANCHE DE DECOUPE CRYSTAL 23x41 CM

A631 C00

**CUVETTE INOX PERFOREE** 

A151 F00

\* only in combination with the accessory A644 A01

KIT RÂPES ET PLANCHE DE DECOUPE HDPE

A159 A01
\* only in combination with the accessory
A644 A01

PANIER INOX POUR CUVE 34x40 CM

A611 F00

PLANCHE DE DECOUPE DOUBLE IROKO

A644 F44