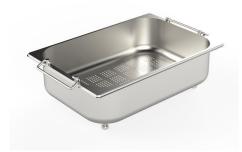

### **OPTIONAL ACCESSORIES**

CUVETTE PERFOREE INOX
A154 F00
\* only in combination with the accessory
A644 F04

CUVETTE PLASTIQUE BLANCHE A153 A00

mm214x379
Al00 C03
\* only in combination with the accessory
A644 A01

A159 A01
\* only in combination with the accessory
A644 A01

PANIER INOX POUR CUVE 34x40 CM

A611 F00

PLANCHE DE DECOUPE DOUBLE IROKO

A644 F44