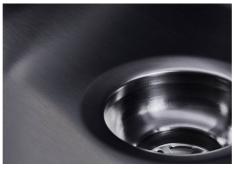

### **INTRIGO 530 GUN METAL**

Kitchen Sinks

Code: N453 F46

VASCA INTRIGO mm 530x400 R12 À FLEUR GUNMETAL

#### **DETAILS**

| Coloring               | Gun Metal                                                       |
|------------------------|-----------------------------------------------------------------|
| Edge/Installation Type | Flush-mount   Top-mount                                         |
| Finish                 | PVD                                                             |
| Material               | AISI 304 stainless steel                                        |
| Texture                | Foster brushed                                                  |
| Base                   | 60 cm                                                           |
| Dimensions             | 570x440 mm                                                      |
| Standard fittings      | Fixing hooks, gasket, drain, overflow and siphon, boxed packing |
| Mixer holes            | No standard holes                                               |

| Built-in hole                 | View technical data sheet                                                                                                                                                                                                                                                                                                                      |
|-------------------------------|------------------------------------------------------------------------------------------------------------------------------------------------------------------------------------------------------------------------------------------------------------------------------------------------------------------------------------------------|
| Drainer                       | No                                                                                                                                                                                                                                                                                                                                             |
| Width                         | 57 cm                                                                                                                                                                                                                                                                                                                                          |
| Bowl dimension                | 530x400mm                                                                                                                                                                                                                                                                                                                                      |
| Number of bowls               | 1 bowl                                                                                                                                                                                                                                                                                                                                         |
| Waste fitting                 | Drain SPACE 3,5"                                                                                                                                                                                                                                                                                                                               |
| Notes:                        | As the product consists of a single seamless steel surface with no gaps or interstices, the use of garbage disposal and waste fitting with automatic control is not permitted.                                                                                                                                                                 |
| FEATURES                      |                                                                                                                                                                                                                                                                                                                                                |
| Gun Metal                     | The Gun Metal finish is obtained by treating steel with a physical process called PVD (Phisical Vacuum Deposition) which deposits particles of noble metals on the surface. The result is a unique and refined aesthetic effect, and an improvement of the mechanical properties of the steel which is more resistant to impact and scratches. |
| ONE SEAMLESS STEEL<br>SURFACE | The waste-fitting and overflow are moulded on the sink. The product is therefore made out of one seamless steel surface, without gaps or interstices. A great plus in terms of hygiene.                                                                                                                                                        |
| Deep bowls                    | This bowls reach an important depth, over 20 cm, thanks to the advanced production technology, that can be offer great capiency and practicity in all the washing operations.                                                                                                                                                                  |
| High thickness                | Imm thick steel. A significant thickness, which guarantees the maximum sturdiness and durability.                                                                                                                                                                                                                                              |
| Perimetral overflow           | The overflow is always a security on the Foster sinks that prevents the overflow of water in case of oversights. The perimeter drain solution improves aesthetics thanks to its square and essential shape.                                                                                                                                    |