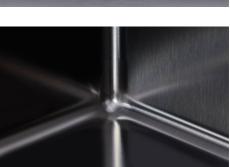

| Built-in hole                 | View technical data sheet                                                                                                                                                                                                                                                                                                                      |
|-------------------------------|------------------------------------------------------------------------------------------------------------------------------------------------------------------------------------------------------------------------------------------------------------------------------------------------------------------------------------------------|
| Drainer                       | No                                                                                                                                                                                                                                                                                                                                             |
| Width                         | 57 cm                                                                                                                                                                                                                                                                                                                                          |
| Bowl dimension                | 530x400mm                                                                                                                                                                                                                                                                                                                                      |
| Number of bowls               | 1 bowl                                                                                                                                                                                                                                                                                                                                         |
| Waste fitting                 | Drain SPACE 3,5"                                                                                                                                                                                                                                                                                                                               |
| Notes:                        | As the product consists of a single seamless steel surface with no gaps or interstices, the use of garbage disposal and waste fitting with automatic control is not permitted.                                                                                                                                                                 |
| FEATURES                      |                                                                                                                                                                                                                                                                                                                                                |
| Gun Metal                     | The Gun Metal finish is obtained by treating steel with a physical process called PVD (Phisical Vacuum Deposition) which deposits particles of noble metals on the surface. The result is a unique and refined aesthetic effect, and an improvement of the mechanical properties of the steel which is more resistant to impact and scratches. |
| ONE SEAMLESS STEEL<br>SURFACE | The waste-fitting and overflow are moulded on the sink. The product is therefore made out of one seamless steel surface, without gaps or interstices. A great plus in terms of hygiene.                                                                                                                                                        |
| Deep bowls                    | This bowls reach an important depth, over 20 cm, thanks to the advanced production technology, that can be offer great capiency and practicity in all the washing operations.                                                                                                                                                                  |
| High thickness                | Imm thick steel. A significant thickness, which guarantees the maximum sturdiness and durability.                                                                                                                                                                                                                                              |
| Perimetral overflow           | The overflow is always a security on the Foster sinks that prevents the overflow of water in case of oversights. The perimeter drain solution improves aesthetics thanks to its square and essential shape.                                                                                                                                    |