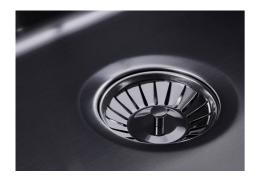

| Built-in hole                 | View technical data sheet                                                                                                                                                                                                                                                                                                                      |
|-------------------------------|------------------------------------------------------------------------------------------------------------------------------------------------------------------------------------------------------------------------------------------------------------------------------------------------------------------------------------------------|
| Drainer                       | No                                                                                                                                                                                                                                                                                                                                             |
| Width                         | 57 cm                                                                                                                                                                                                                                                                                                                                          |
| Bowl dimension                | 530x400mm                                                                                                                                                                                                                                                                                                                                      |
| Number of bowls               | 1 bowl                                                                                                                                                                                                                                                                                                                                         |
| Waste fitting                 | Drain SPACE 3,5"                                                                                                                                                                                                                                                                                                                               |
| Notes:                        | As the product consists of a single seamless steel surface with no gaps or interstices, the use of garbage disposal and waste fitting with automatic control is not permitted.                                                                                                                                                                 |
| FEATURES                      |                                                                                                                                                                                                                                                                                                                                                |
| Gun Metal                     | The Gun Metal finish is obtained by treating steel with a physical process called PVD (Phisical Vacuum Deposition) which deposits particles of noble metals on the surface. The result is a unique and refined aesthetic effect, and an improvement of the mechanical properties of the steel which is more resistant to impact and scratches. |
| ONE SEAMLESS STEEL<br>SURFACE | The waste-fitting and overflow are moulded on the sink. The product is therefore made out of one seamless steel surface, without gaps or interstices. A great plus in terms of hygiene.                                                                                                                                                        |
| Deep bowls                    | This bowls reach an important depth, over 20 cm, thanks to the advanced production technology, that can be offer great capiency and practicity in all the washing operations.                                                                                                                                                                  |
| High thickness                | Imm thick steel. A significant thickness, which guarantees the maximum sturdiness and durability.                                                                                                                                                                                                                                              |
| Perimetral overflow           | The overflow is always a security on the Foster sinks that prevents the overflow of water in case of oversights. The perimeter drain solution improves aesthetics thanks to its square and essential shape.                                                                                                                                    |

| Save space system   | Drain and siphon are designed to leave as much space as possible in the under-sink area, more and more useful today for theseparate waste collection systems.                                         |
|---------------------|-------------------------------------------------------------------------------------------------------------------------------------------------------------------------------------------------------|
| Small radius        | Bowls with squared shapes with a modern design and an increased capacity, for a minimal aesthetics connected with an extreme practicity.                                                              |
| Space waste fitting | The elegant SPACE steel cap closes the drain and leaves no visible residues collected in the basket below. Space also has a small footprint and allows the optimal use of the under-sink compartment. |