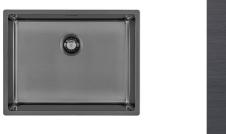

### **INTRIGO 530 GUN METAL**

Kitchen Sinks

Code: N453 F46

VASCA INTRIGO mm 530x400 R12 À FLEUR GUNMETAL

#### **DETAILS**

| Coloring               | Gun Metal                                                       |
|------------------------|-----------------------------------------------------------------|
| Edge/Installation Type | Flush-mount   Top-mount                                         |
| Finish                 | PVD                                                             |
| Material               | AISI 304 stainless steel                                        |
| Texture                | Foster brushed                                                  |
| Base                   | 60 cm                                                           |
| Dimensions             | 570x440 mm                                                      |
| Standard fittings      | Fixing hooks, gasket, drain, overflow and siphon, boxed packing |
| Mixer holes            | No standard holes                                               |

| Built-in hole                 | View technical data sheet                                                                                                                                                                                                                                                                                                                      |
|-------------------------------|------------------------------------------------------------------------------------------------------------------------------------------------------------------------------------------------------------------------------------------------------------------------------------------------------------------------------------------------|
| Drainer                       | No                                                                                                                                                                                                                                                                                                                                             |
| Width                         | 57 cm                                                                                                                                                                                                                                                                                                                                          |
| Bowl dimension                | 530x400mm                                                                                                                                                                                                                                                                                                                                      |
| Number of bowls               | 1 bowl                                                                                                                                                                                                                                                                                                                                         |
| Waste fitting                 | Drain SPACE 3,5"                                                                                                                                                                                                                                                                                                                               |
| Notes:                        | As the product consists of a single seamless steel surface with no gaps or interstices, the use of garbage disposal and waste fitting with automatic control is not permitted.                                                                                                                                                                 |
| FEATURES                      |                                                                                                                                                                                                                                                                                                                                                |
| Gun Metal                     | The Gun Metal finish is obtained by treating steel with a physical process called PVD (Phisical Vacuum Deposition) which deposits particles of noble metals on the surface. The result is a unique and refined aesthetic effect, and an improvement of the mechanical properties of the steel which is more resistant to impact and scratches. |
| ONE SEAMLESS STEEL<br>SURFACE | The waste-fitting and overflow are moulded on the sink. The product is therefore made out of one seamless steel surface, without gaps or interstices. A great plus in terms of hygiene.                                                                                                                                                        |
| Deep bowls                    | This bowls reach an important depth, over 20 cm, thanks to the advanced production technology, that can be offer great capiency and practicity in all the washing operations.                                                                                                                                                                  |
| High thickness                | Imm thick steel. A significant thickness, which guarantees the maximum sturdiness and durability.                                                                                                                                                                                                                                              |
| Perimetral overflow           | The overflow is always a security on the Foster sinks that prevents the overflow of water in case of oversights. The perimeter drain solution improves aesthetics thanks to its square and essential shape.                                                                                                                                    |