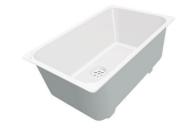

### **OPTIONAL ACCESSORIES**

CUVETTE PERFOREE INOX
A154 F00
\* only in combination with the accessory
A644 F04

CUVETTE PLASTIQUE BLANCHE A153 A00

mm214x379
Al00 C03
\* only in combination with the accessory
A644 A01