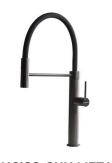

A154 F00
\* only in combination with the accessory
A644 F04



CUVETTE PLASTIQUE BLANCHE A153 A00



mm214x379
Al00 C03
\* only in combination with the accessory
A644 A01

**GRILLE POR.ASSIETTES INOX** 



GRILLE PORTE-ASSIETTES INOX 250x425
Aloo Bol



GRILLE PORTE-ASSIETTES INOX 25x35

A100 A54 \* only in combination with the accessory A644 F04



PLANCHE DE DECOUPE DOUBLE HDPE A644 A01



PLANCHE DE DECOUPE DOUBLE IROKO

A644 F04



PLANCHE DE DECOUPE CRYSTAL 23x41 CM

A631 C00



**CUVETTE INOX PERFOREE** 

A151 F00

\* only in combination with the accessory A644 A01



KIT RÂPES ET PLANCHE DE DECOUPE HDPE

A159 A01
\* only in combination with the accessory
A644 A01



PANIER INOX POUR CUVE 34x40 CM

A611 F00



PLANCHE DE DECOUPE DOUBLE IROKO

A644 F44

#### **RECOMMENDED PAIRINGS**



**INCISO GUN METAL** 

R424 S56