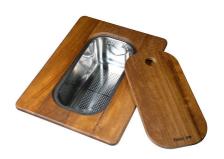

PLANCHE DE DECOUPE DOUBLE IROKO

A644 F04

PLANCHE DE DECOUPE CRYSTAL 23x41 CM

A631 C00

**CUVETTE INOX PERFOREE** 

A151 F00

\* only in combination with the accessory A644 A01

KIT RÂPES ET PLANCHE DE DECOUPE HDPE